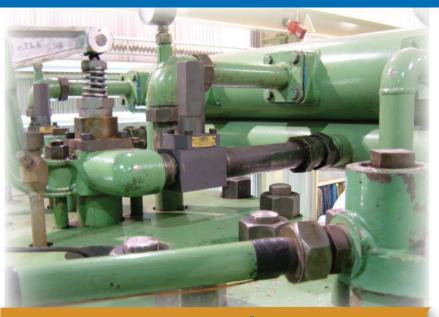

## truBALANCE™ FUEL GAS MODULATOR

PROVIDES PRECISE AIR/FUEL MIXTURES!

FINE-TUNE AIR & FUEL FOR CLARK COOPER, AND WORTHINGTON ENGINES

CECO truBalance™ Fuel Gas Modulators help balance individual power cylinders and give precise control over pressure and temperature. They allow for precise air/fuel mixture, extending the life of cylinders, valves, seats, rings, bearings, and pistons.

## truBalance

- Precise control allows incremental changes of gas flow by hand
- Helps balance individual power cylinders
- Ease of maintenance and installation
- Accurately control gas flow to each power cylinder
- One-piece design available in multiple sizes
- Allows for ease of engine balancing reducing fuel consumption and pollutants
- Completely replaces old valve body