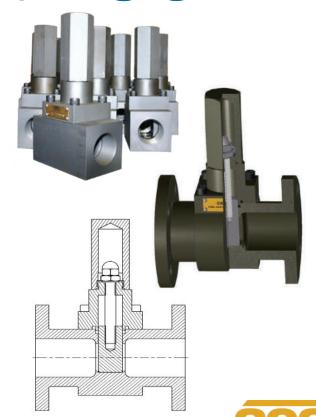

## truBALANCE™ FUEL GAS MODULATOR

PROVIDES PRECISE AIR/FUEL MIXTURES!

FINE-TUNE AIR & FUEL FOR CLARK COOPER, AND WORTHINGTON ENGINES

CECO truBalance™ Fuel Gas Modulators help balance individual power cylinders and give precise control over pressure and temperature. They allow for precise air/fuel mixture, extending the life of cylinders, valves, seats, rings, bearings, and pistons.

## truBalance

- Precise control allows incremental changes of gas flow by hand
- Helps balance individual power cylinders
- Ease of maintenance and installation
- Accurately control gas flow to each power cylinder
- One-piece design available in multiple sizes
- Allows for ease of engine balancing reducing fuel consumption and pollutants
- Completely replaces old valve body